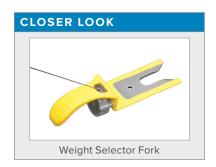

## **KEY FEATURES**

- Adjustable seat bottom and back providing proper biomechanical positioning for user safety and comfort
- Marine grade double-stitched upholstery

| TECHNICAL DETAILS  |                                                                                                                                                                                                                                                                                                                                                                                                                                       |  |
|--------------------|---------------------------------------------------------------------------------------------------------------------------------------------------------------------------------------------------------------------------------------------------------------------------------------------------------------------------------------------------------------------------------------------------------------------------------------|--|
| Unit Weight        | 407 lbs / 185 kg                                                                                                                                                                                                                                                                                                                                                                                                                      |  |
| Dimensions (LxWxH) | 54.3 x 41 x 57.5 in / 138 x 105 x 146 cm                                                                                                                                                                                                                                                                                                                                                                                              |  |
| Weight Stack       | 176 lbs / 80 kg                                                                                                                                                                                                                                                                                                                                                                                                                       |  |
| Max User Weight    | 500 lbs / 227 kg                                                                                                                                                                                                                                                                                                                                                                                                                      |  |
| Starting Weight    | 6.6 lbs / 3 kg                                                                                                                                                                                                                                                                                                                                                                                                                        |  |
| Features           | Deep-groove, 5 inch shrouded pulleys provide faultless cable tracking  Cold rolled steel weight stacks with noise dampening  Stainless steel guide rods resist rust and stay smooth Internally lubricated 1,500 lb. steel aircraft cables provide quiet, smooth operation  Heavy-duty European-styled cushions  Spring-lock release knob  Magnetized stack-fork with retracting tether makes for instant, secure selection of weights |  |
| Optional           | 20kg heavier weight stack                                                                                                                                                                                                                                                                                                                                                                                                             |  |