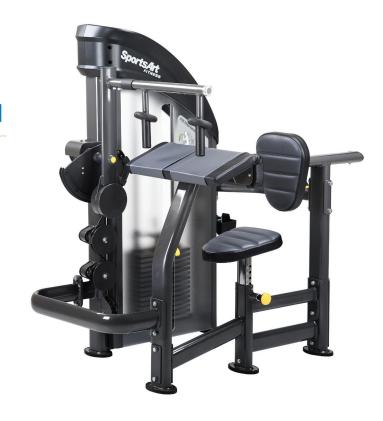

## P725 TRICEP EXTENSION

The SportsArt Performance Strength Series combines quality and value in an elegant circuit of over 20 stations designed to fit any budget. A lower stack height and compact footprint make it ideal for any sized facility.

## **KEY FEATURES**

- Adjustable seat bottom and back providing proper biomechanical positioning for user safety and comfort
- Marine grade double-stitched upholstery

| TECHNICAL DETAILS  |                                                                                                                                                                                                                                                                                                                                                                                                                                       |  |
|--------------------|---------------------------------------------------------------------------------------------------------------------------------------------------------------------------------------------------------------------------------------------------------------------------------------------------------------------------------------------------------------------------------------------------------------------------------------|--|
| Unit Weight        | 407 lbs / 185 kg                                                                                                                                                                                                                                                                                                                                                                                                                      |  |
| Dimensions (LxWxH) | 54.3 x 41 x 57.5 in / 138 x 105 x 146 cm                                                                                                                                                                                                                                                                                                                                                                                              |  |
| Weight Stack       | 176 lbs / 80 kg                                                                                                                                                                                                                                                                                                                                                                                                                       |  |
| Max User Weight    | 500 lbs / 227 kg                                                                                                                                                                                                                                                                                                                                                                                                                      |  |
| Starting Weight    | 6.6 lbs / 3 kg                                                                                                                                                                                                                                                                                                                                                                                                                        |  |
| Features           | Deep-groove, 5 inch shrouded pulleys provide faultless cable tracking  Cold rolled steel weight stacks with noise dampening  Stainless steel guide rods resist rust and stay smooth Internally lubricated 1,500 lb. steel aircraft cables provide quiet, smooth operation  Heavy-duty European-styled cushions  Spring-lock release knob  Magnetized stack-fork with retracting tether makes for instant, secure selection of weights |  |
| Optional           | 20kg heavier weight stack                                                                                                                                                                                                                                                                                                                                                                                                             |  |