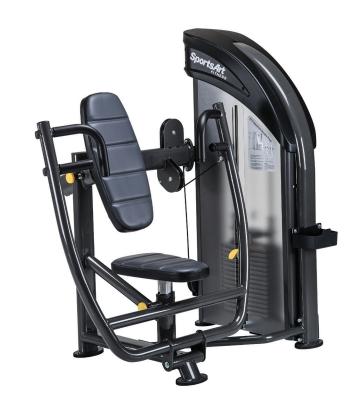

## P715 CHEST PRESS

The SportsArt Performance Strength Series combines quality and value in an elegant circuit of over 20 stations designed to fit any budget. A lower stack height and compact footprint make it ideal for any sized facility.

## **KEY FEATURES**

- Simple seat bottom height and back rest adjustment creates a quick setup
- Multi-position, cushioned handles provide ergonomically correct grip positions
- Marine grade double-stitched upholstery