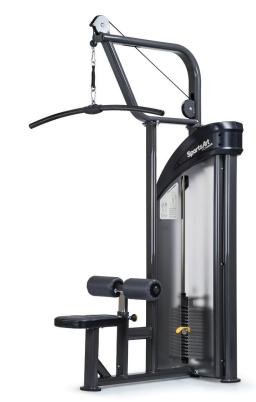

## P726 LAT PULLDOWN

The SportsArt Performance Strength Series combines quality and value in an elegant circuit of over 20 stations designed to fit any budget. A lower stack height and compact footprint make it ideal for any sized facility.

## **KEY FEATURES**

- Ergonomically curved bar provides wide or narrow grip options
- · Adjustable thigh pad allows for optimal positioning
- · Marine grade double-stitched upholstery

| TECHNICAL DETAILS  |                                                                                                                                                                                                                                                                                                                                                                                                                                       |  |
|--------------------|---------------------------------------------------------------------------------------------------------------------------------------------------------------------------------------------------------------------------------------------------------------------------------------------------------------------------------------------------------------------------------------------------------------------------------------|--|
| Unit Weight        | 341 lbs / 155 kg                                                                                                                                                                                                                                                                                                                                                                                                                      |  |
| Dimensions (LxWxH) | 52.4 x 44.6 x 92.4 in / 133 x 113 x 235 cm                                                                                                                                                                                                                                                                                                                                                                                            |  |
| Weight Stack       | 176 lbs / 80 kg                                                                                                                                                                                                                                                                                                                                                                                                                       |  |
| Max User Weight    | 500 lbs / 227 kg                                                                                                                                                                                                                                                                                                                                                                                                                      |  |
| Starting Weight    | 7.7 lbs / 3.5 kg                                                                                                                                                                                                                                                                                                                                                                                                                      |  |
| Features           | Deep-groove, 5 inch shrouded pulleys provide faultless cable tracking  Cold rolled steel weight stacks with noise dampening  Stainless steel guide rods resist rust and stay smooth Internally lubricated 1,500 lb. steel aircraft cables provide quiet, smooth operation  Heavy-duty European-styled cushions  Spring-lock release knob  Magnetized stack-fork with retracting tether makes for instant, secure selection of weights |  |
| Optional           | 20kg heavier weight stack                                                                                                                                                                                                                                                                                                                                                                                                             |  |