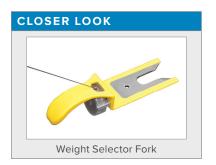

## **KEY FEATURES**

- Ergonomically curved bar provides wide or narrow grip options
- · Adjustable thigh pad allows for optimal positioning
- · Marine grade double-stitched upholstery

| TECHNICAL DETAILS  |                                                                                                                                                                                                                                                                                                                                                                                                                                       |  |
|--------------------|---------------------------------------------------------------------------------------------------------------------------------------------------------------------------------------------------------------------------------------------------------------------------------------------------------------------------------------------------------------------------------------------------------------------------------------|--|
| Unit Weight        | 341 lbs / 155 kg                                                                                                                                                                                                                                                                                                                                                                                                                      |  |
| Dimensions (LxWxH) | 52.4 x 44.6 x 92.4 in / 133 x 113 x 235 cm                                                                                                                                                                                                                                                                                                                                                                                            |  |
| Weight Stack       | 176 lbs / 80 kg                                                                                                                                                                                                                                                                                                                                                                                                                       |  |
| Max User Weight    | 500 lbs / 227 kg                                                                                                                                                                                                                                                                                                                                                                                                                      |  |
| Starting Weight    | 7.7 lbs / 3.5 kg                                                                                                                                                                                                                                                                                                                                                                                                                      |  |
| Features           | Deep-groove, 5 inch shrouded pulleys provide faultless cable tracking  Cold rolled steel weight stacks with noise dampening  Stainless steel guide rods resist rust and stay smooth Internally lubricated 1,500 lb. steel aircraft cables provide quiet, smooth operation  Heavy-duty European-styled cushions  Spring-lock release knob  Magnetized stack-fork with retracting tether makes for instant, secure selection of weights |  |
| Optional           | 20kg heavier weight stack                                                                                                                                                                                                                                                                                                                                                                                                             |  |