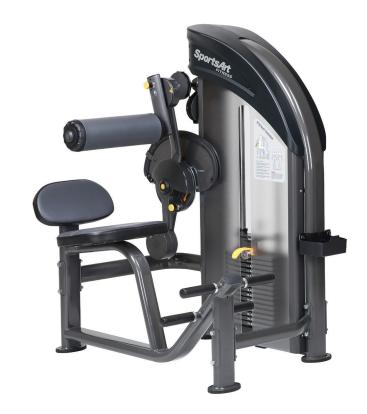

## P732 BACK EXTENSION

The SportsArt Performance Strength Series combines quality and value in an elegant circuit of over 20 stations designed to fit any budget. A lower stack height and compact footprint make it ideal for any sized facility.

## **KEY FEATURES**

- Adjustable back cushions, foot pegs and multiple starting positions help users maintain correct posture
- · Marine grade double-stitched upholstery

| TECHNICAL DETAILS  |                                                                                                                                                                                                                                                                           |  |
|--------------------|---------------------------------------------------------------------------------------------------------------------------------------------------------------------------------------------------------------------------------------------------------------------------|--|
| Unit Weight        | 381 lbs / 173.2 kg                                                                                                                                                                                                                                                        |  |
| Dimensions (LxWxH) | 50 x 41 x 57.5 in / 126.5 x 104.5 x 146 cm                                                                                                                                                                                                                                |  |
| Weight Stack       | 176 lbs / 80 kg                                                                                                                                                                                                                                                           |  |
| Max User Weight    | 500 lbs / 227 kg                                                                                                                                                                                                                                                          |  |
| Starting Weight    | 8.8 lbs / 4 kg                                                                                                                                                                                                                                                            |  |
| Features           | Deep-groove, 5 inch shrouded pulleys provide faultless cable tracking  Cold rolled steel weight stacks with noise dampening  Stainless steel guide rods resist rust and stay smooth Internally lubricated 1,500 lb. steel aircraft cables provide quiet, smooth operation |  |
|                    | Heavy-duty European-styled cushions Spring-lock release knob Magnetized stack-fork with retracting tether makes for instant, secure selection of weights                                                                                                                  |  |
| Optional           | 20kg heavier weight stack                                                                                                                                                                                                                                                 |  |